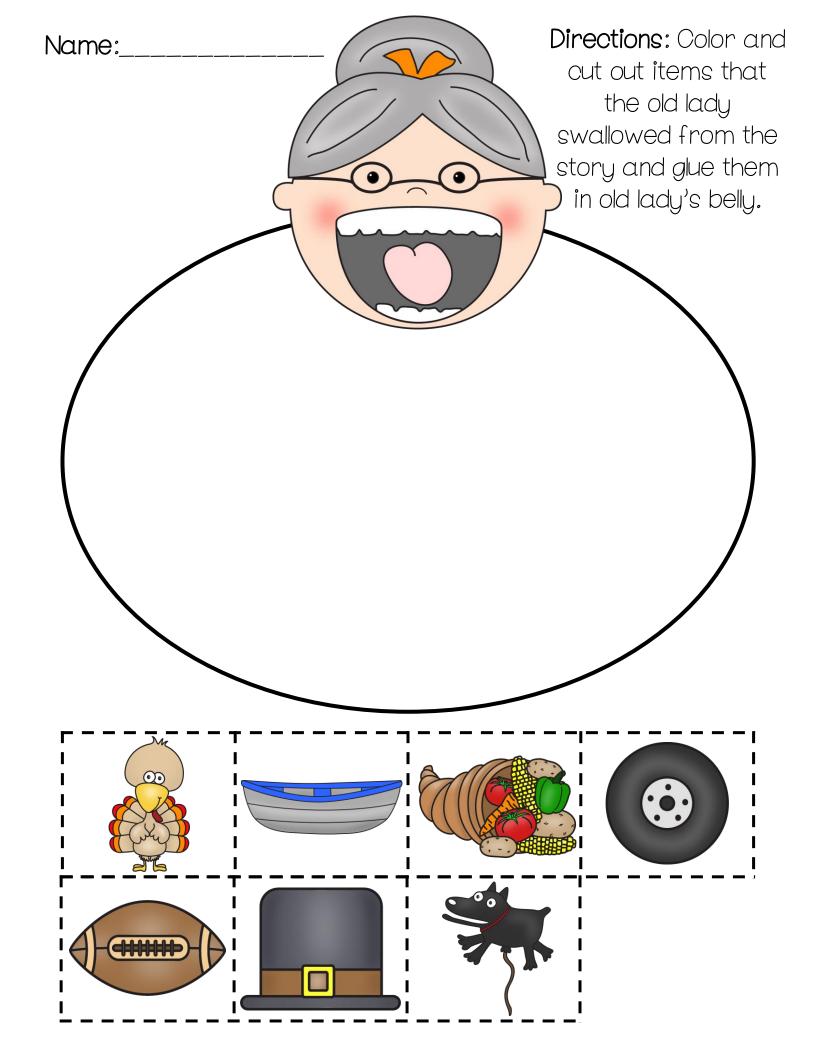

Name:

Directions: Color and cut out the items from the story then glue the items the old lady swallowed in order from first to last.

Name:

Directions: Color and cut out the items from the story then glue the items the old lady swallowed in order from first to last.