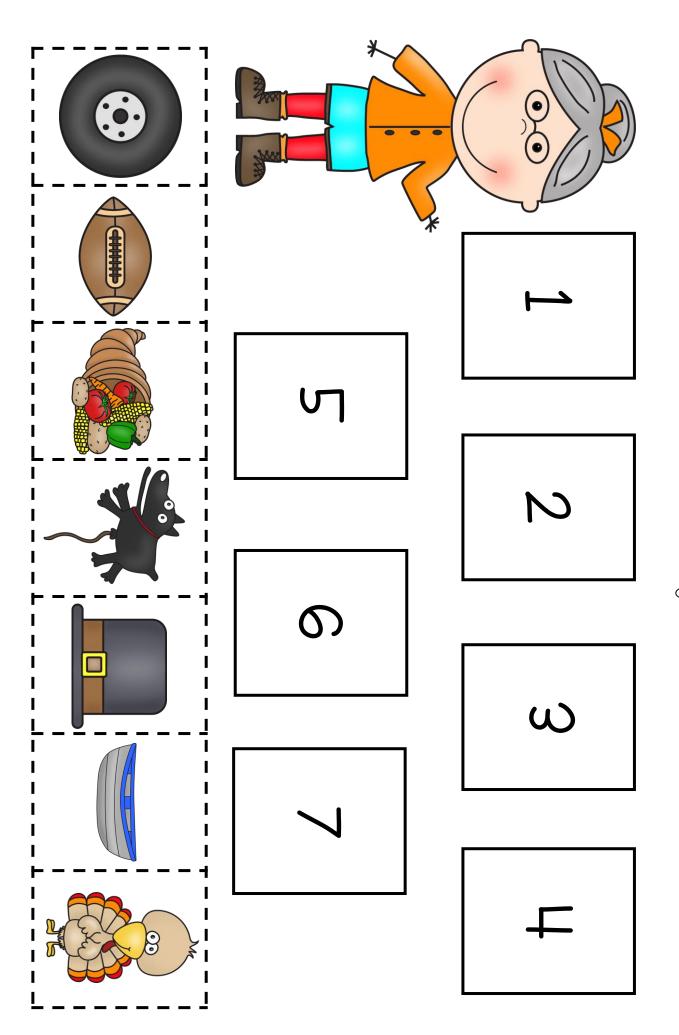

Name:

Directions: Color and cut out the items from the story then glue the items the old lady swallowed in order from first to last.

Name:

Directions: Color and cut out the items from the story then glue the items the old lady swallowed in order from first to last.