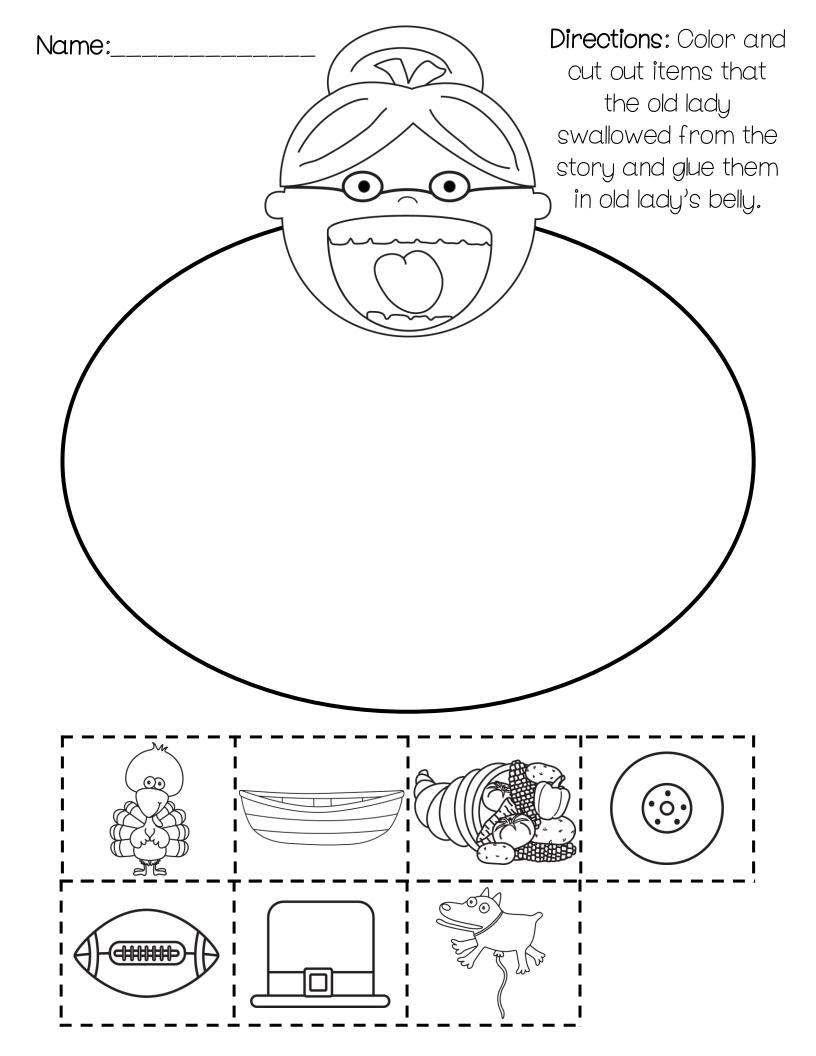

Name:

Directions: Color and cut out the items from the story then glue the items the old lady swallowed in order from first to last.

Name:

Directions: Color and cut out the items from the story then glue the items the old lady swallowed in order from first to last.