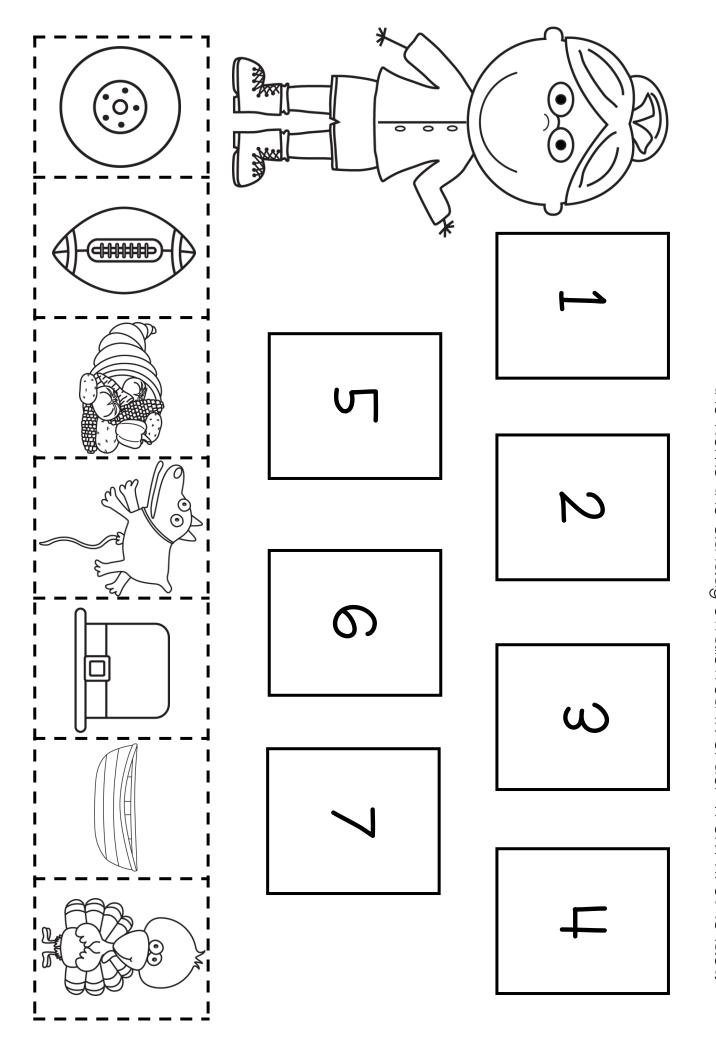

Name:

Directions: Color and cut out the items from the story then glue the items the old lady swallowed in order from first to last.

Name:

Directions: Color and cut out the items from the story then glue the items the old lady swallowed in order from first to last.